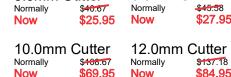

Now \$21.45 10.0mm Cutter Normally

Now

\$37.33 Normally Now

Normally \$75.28 \$23.95 Now \$44.95

\$88.33 Normally \$54.95 Now

12.0mm Cutter \$129.58 \$79.95

8.0mm Cutter \$81.33 \$49.95

\$34.00 \$21.95

\$40.00

\$25.95

\$69.95

\$137.18 \$84.95